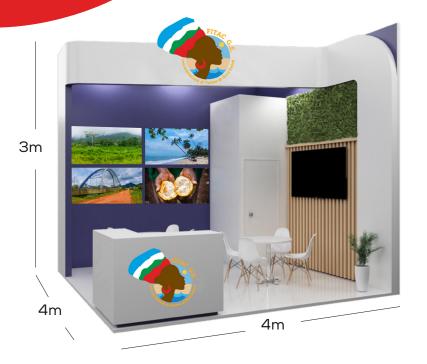

# Space + BUSINESS Corner Stand Specifications

Size: 16m2 (4m x 4m).

Height: 3m.

#### Includes:

- 2 tables and 4 chairs.
- · One power outlet with two sockets and lighting.
- Flooring and carpeting.
- Television.
- WiFi access.
- Customization, design, and signage of the stand.
- 2 hostesses.