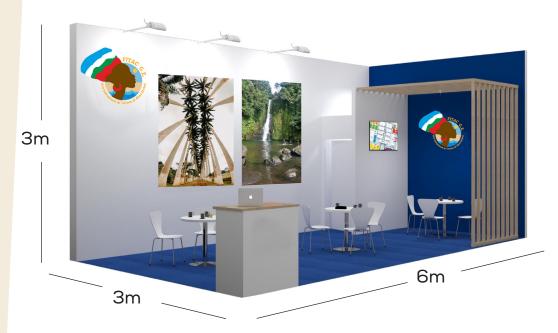

## **Specifications**

Size: 18m<sup>2</sup> (6m x 3m).

Height: 3m.

#### Includes:

- 3 tables y 6 chairs.
- A power point with 2 outlets and lighting.
- Floor and carpet
- Television
- WiFi access
- Stand customization, design and signage
- 2 conference hostesses.