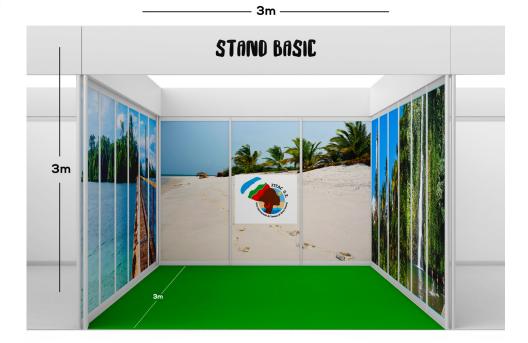

## **Specifications**

Size: 9m<sup>2</sup> (3m x 3m).

Height: 3m.

#### Includes:

- 1 table and 2 chairs.
- · One power outlet with two sockets and lighting.
- Flooring and carpeting.
- · Television.
- WiFi access.
- Customization, design, and signage of the stand.
- · 1 hostess.